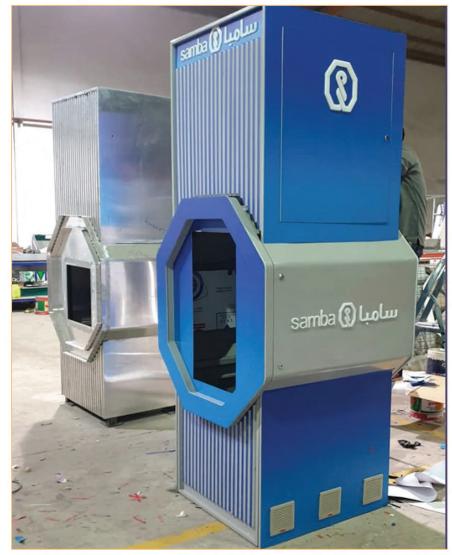

Space Integration owns a factory in Riyadh for manufacturing the advertising boards, and our experienced staff deliver your products with the best quality and material.

Our headquarter office is located in Al-Mashael Dist. Riyadh- Kindom of Saudi ARabia.