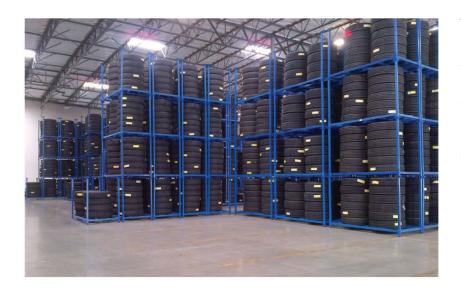

### Stack racks system

This system is durable, portable, collapsible, shippable, low-cost, stacking racks that reduces costly product damage associated with bulk stacking, offers better space utilization, product identification and easier handling of product.