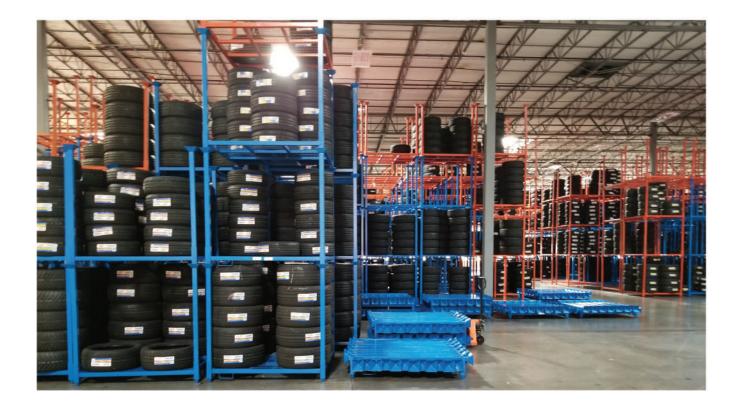

### Stack racks system

This system is durable, portable, collapsible, shippable, low-cost, stacking racks that reduces costly product damage associated with bulk stacking, offers better space utilization, product identification and easier handling of product.