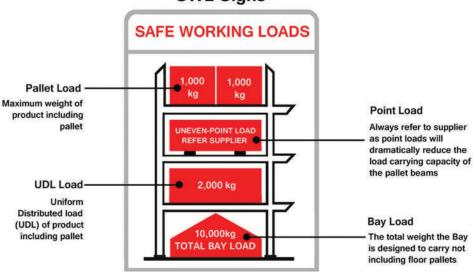

مصنع إدماج الفضاء للصناعة







# VISIONÜLİİJ

المملكة العربية السعودية KINGDOM OF SAUDI ARABIA



#### **Our Clients**































#### **WAREHOUSE SAFETY**

#### **SWL Signs**



#### **ENTERING THE RACK**

- To safely deposit or retrieve a pallet the forklift MUST approach the racking squarely and not at an angle
- DO NOT attempt to deposit or retrieve a pallet when the forklift is not aligned correctly
- DO NOT nudge a pallet to position it correctly in the rack



#### LOAD PLACEMENT

Incorrect placement of loads can be dengerous

Loads should be evenly distributed across the beam length

Pallets should be positioned correctly

Pallet weight should not exceed design load

Loads should be positioned evenly across the pallet





### Stack racks system



This system is durable, portable, collapsible, shippable, low-cost, stacking racks that reduces costly product damage associated with bulk stacking, offers better space utilization, product identification and e