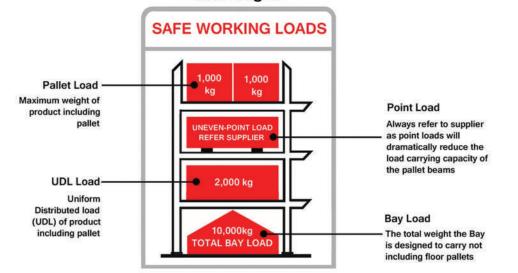

# WAREHOUSE SAFETY

SWL Signs

### LOAD PLACEMENT

Incorrect placement of loads can be dengerous

Loads should be evenly distributed across the beam length

Pallets should be positioned correctly

Pallet weight should not exceed design load