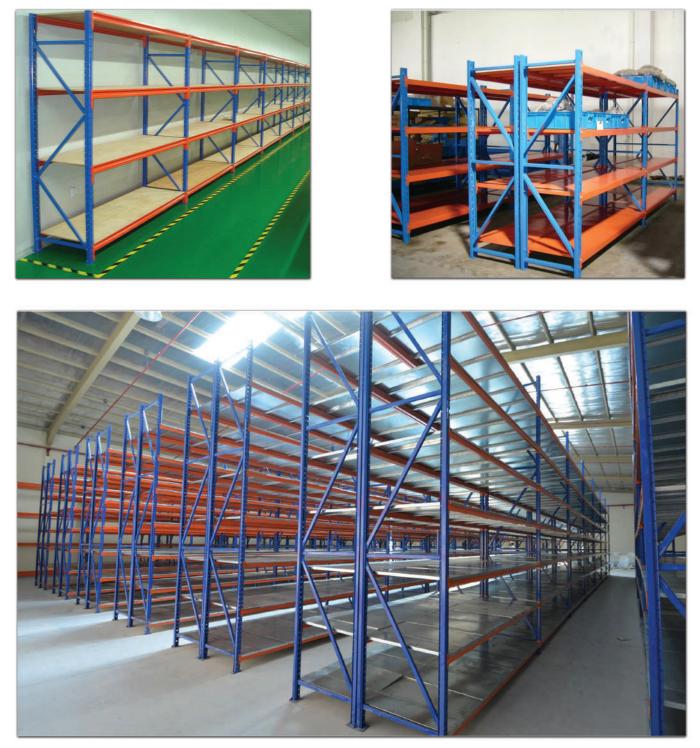

## Light duty system

Light Duty Racks are ideal for small & lighter products.

It's cost effective, stable, boltless (bolt & nut free), durable, save time, save space, shelves adjustable and easy install & dismantle.