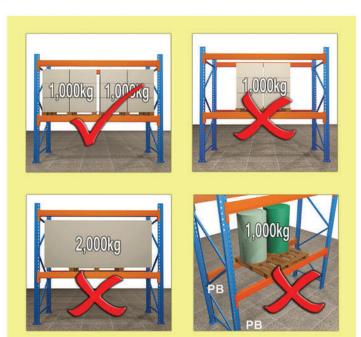

### LOAD PLACEMENT

Incorrect placement of loads can be dengerous

Loads should be evenly distributed across the beam length

Pallets should be positioned correctly

Pallet weight should not exceed design load

Loads should be positioned evenly across the pallet

RACKS MATRIX storage advanced solution