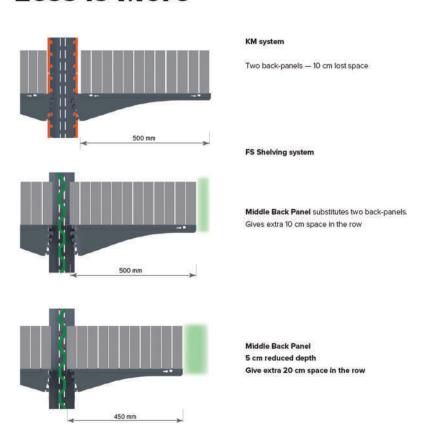

#### **Shelving System FS**

FS system stands out from the standard shelving as it suggadditional aisles space. Middle back panel together with ne shelf size gives extra space which means more comfort for custmores and efficient merchandising.

## **Less is More**