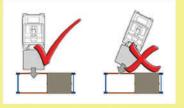

#### **ENTERING THE RACK**

- To safely deposit or retrieve a pallet the forklift MUST approach the racking squarely and not at an angle
- DO NOT attempt to deposit or retrieve a pallet when the forklift is not aligned correctly
- DO NOT nudge a pallet to position it correctly in the rack

#### LOAD PLACEMENT

Incorrect placement of loads can be dengerous

Loads should be evenly distributed across the beam length

Pallets should be positioned correctly

Pallet weight should not exceed design load

Loads should be positioned evenly across the pallet