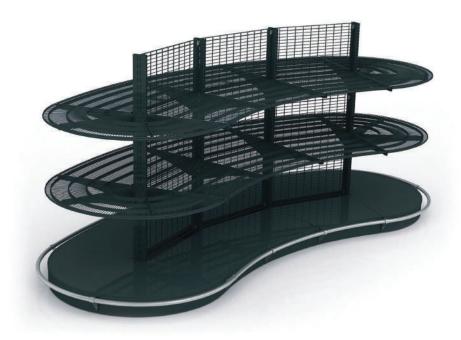

# **Super Market shelving system**

#### **Wire Solutions**

Wire shelving brings the products in the centre of attention. Due to its flat design, the shelving provides the maximum of merchandise density, looks stylish and

### **Key Features**

- Modern design
- Perfect solution for different retail formats
- Less metal used in shelving design

#### **Customized Solutions**

Straight and curved display units meet all merchandising requirements and stand out from the standard shelving systems. Different design options help to reach the necessary customization within the store and make the customer totally absorbed by the perfect shopping experience