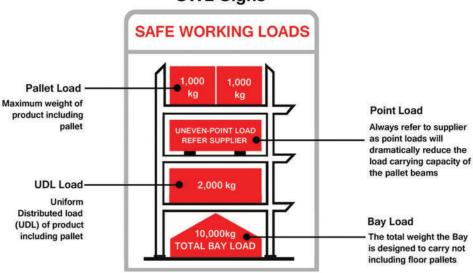

مصنع إدماج الفضاء للصناعة







# VISIONÜLİİJ

المملكة العربية السعودية KINGDOM OF SAUDI ARABIA



#### **Our Clients**































#### **WAREHOUSE SAFETY**

#### **SWL Signs**



#### **ENTERING THE RACK**

- To safely deposit or retrieve a pallet the forklift MUST approach the racking squarely and not at an angle
- DO NOT attempt to deposit or retrieve a pallet when the forklift is not aligned correctly
- DO NOT nudge a pallet to position it correctly in the rack



#### LOAD PLACEMENT

Incorrect placement of loads can be dengerous

Loads should be evenly distributed across the beam length

Pallets should be positioned correctly

Pallet weight should not exceed design load

Loads should be positioned evenly across the pallet





# **Super Market shelving system**



#### **Wire Solutions**

Wire shelving brings the products in the centre of attention. Due to its flat design, the shelving provides the maximum of merchandise density, looks stylish and

### **Key