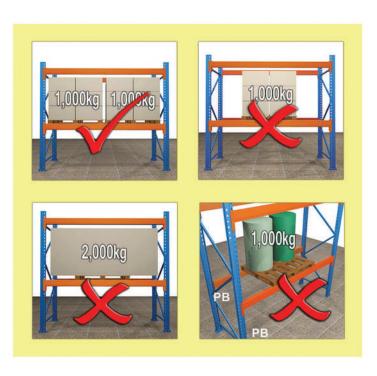

#### **SWL Signs**

#### LOAD PLACEMENT

Incorrect placement of loads can be dengerous

Loads should be evenly distributed across the beam length

Pallets should be positioned correctly

Pallet weight should not exceed design load

Loads should be positioned evenly across the pallet