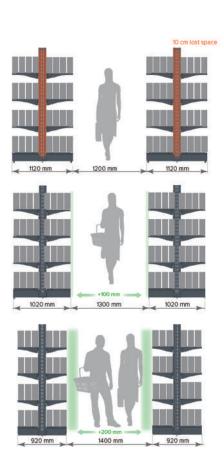

#### **Shelving System FS**

FS system stands out from the standard shelving as it suggadditional aisles space. Middle back panel together with ne shelf size gives extra space which means more comfort for custmores and efficient merchandising.

## **Less is More**