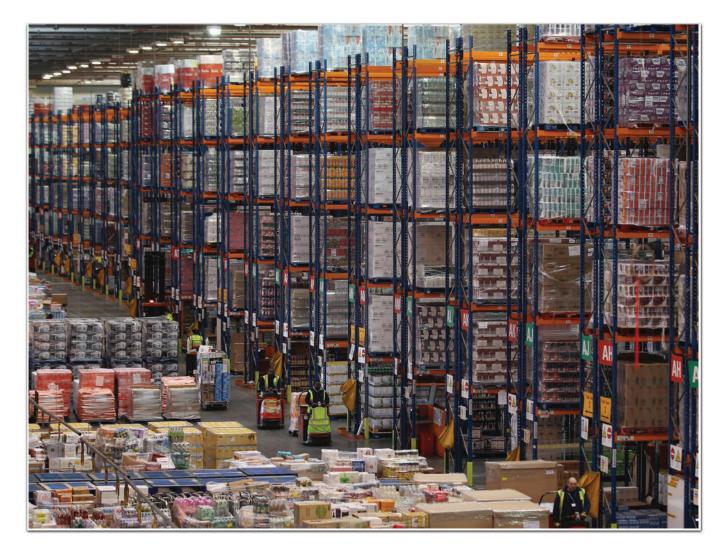

## **WAREHOUSE SAFETY**

This is a manual storage system that are operated by handling equipment controlled by operators