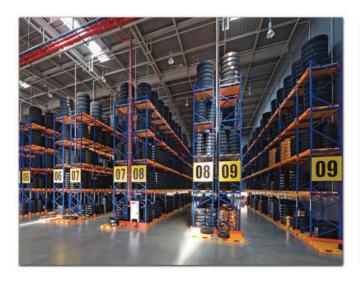

### **Selective Racking System**

Selective Pallet rack is a material handling storage help system designed to store materials on pallets.

It is conventional industrial shelving, and pallet racking or APR (Adjustable Pallet Racking). The most universal system for direct access to every single pallet.

# **Selective Racking System**

## **Selective Racking System**