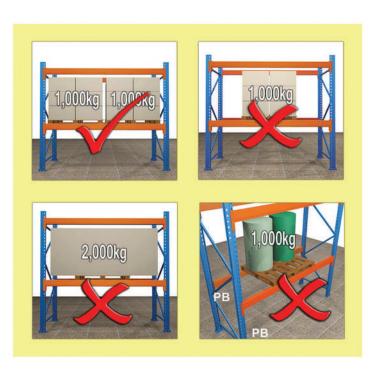

### **SWL Signs**

#### LOAD PLACEMENT

Incorrect placement of loads can be dengerous

Loads should be evenly distributed across the beam length

Pallets should be positioned correctly

Pallet weight should not exceed design load

Loads should be positioned evenly across the pallet