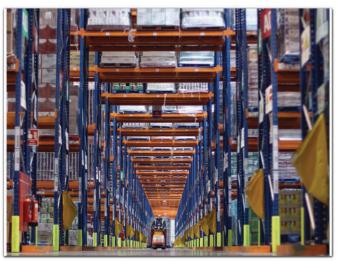

### **Selective Racking System**

Selective Pallet rack is a material handling storage help system designed to store materials on pallets.

It is conventional industrial shelving, and pallet racking or APR (Adjustable Pallet Racking). The most universal system for direct access to every single pallet.

# **Selective Racking System**

## **Selective Racking System**