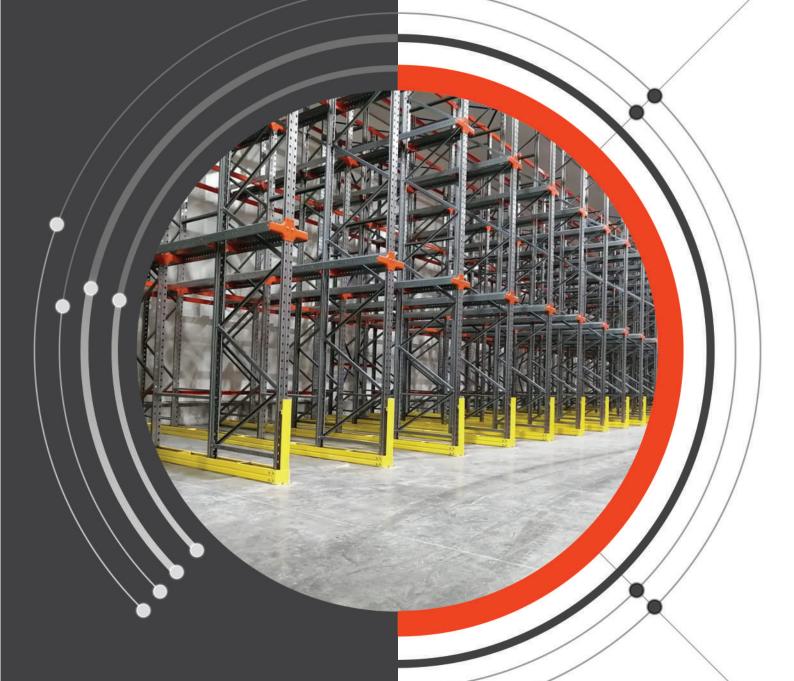

### **Selective Racking System**

Selective Pallet rack is a material handling storage help system designed to store materials on pallets.

It is conventional industrial shelving, and pallet racking or APR (Adjustable Pallet Racking). The most universal system for direct access to every single pallet.

This is a manual storage system that are operated by handling equipment controlled by operators