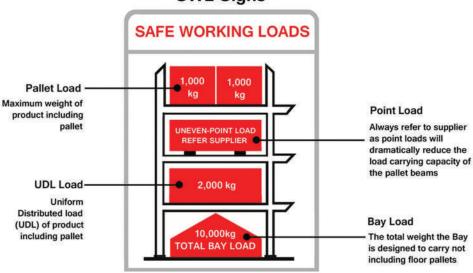

مصنع إدماج الفضاء للصناعة





### **Our Clients**































## **WAREHOUSE SAFETY**

### **SWL Signs**



#### **ENTERING THE RACK**

- To safely deposit or retrieve a pallet the forklift MUST approach the racking squarely and not at an angle
- DO NOT attempt to deposit or retrieve a pallet when the forklift is not aligned correctly
- DO NOT nudge a pallet to position it correctly in the rack



#### LOAD PLACEMENT

Incorrect placement of loads can be dengerous

Loads should be evenly distributed across the beam length

Pallets should be positioned correctly

Pallet weight should not exceed design load

Loads should be positioned evenly across the pallet





### **Selective Racking System**

Selective Pallet rack is a material handling storage help system designed to store materials on pallets.

It is conventional industrial shelving, and pallet racking or APR (Adjustable Pallet Racking). T