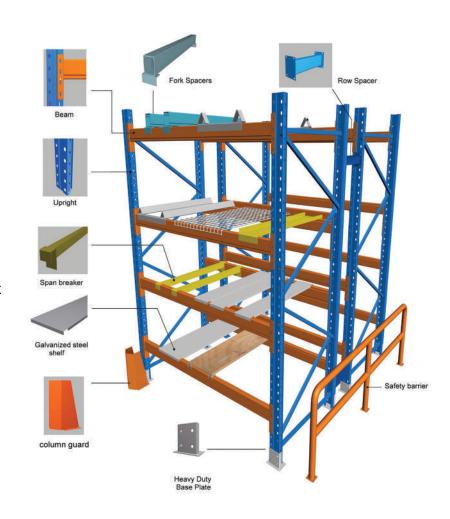

### **Selective Racking System**

Selective Pallet rack is a material handling storage help system designed to store materials on pallets.

It is conventional industrial shelving, and pallet racking or APR (Adjustable Pallet Racking). The most universal system for direct access to every single pallet.

This is a manual storage system that are operated by handling equipment controlled by operators