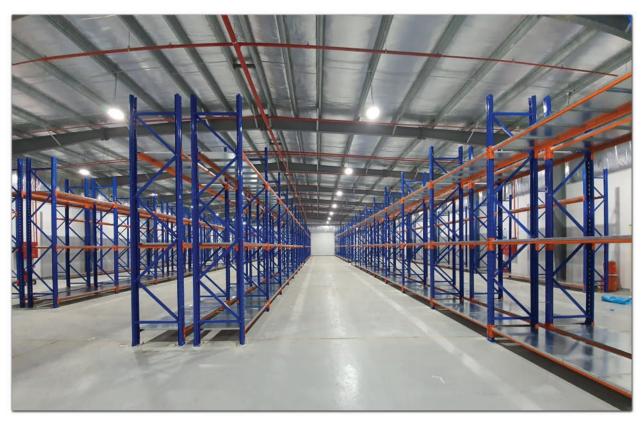

### **Selective Racking System**

Selective Pallet rack is a material handling storage help system designed to store materials on pallets.

It is conventional industrial shelving, and pallet racking or APR (Adjustable Pallet Racking). The most universal system for direct access to every single pallet.

This is a manual storage system that are operated by handling equipment controlled by operators

# **Selective Racking System**

## **Selective Racking System**