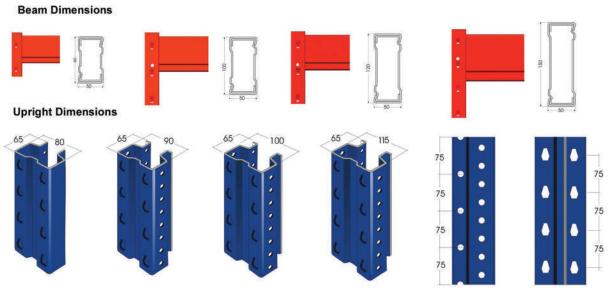

### **Selective Racking System**

Selective Pallet rack is a material handling storage help system designed to store materials on pallets.

It is conventional industrial shelving, and pallet racking or APR (Adjustable Pallet Racking). The most universal system for direct access to every single pallet.

This is a manual storage system that are operated by handling equipment controlled by operators