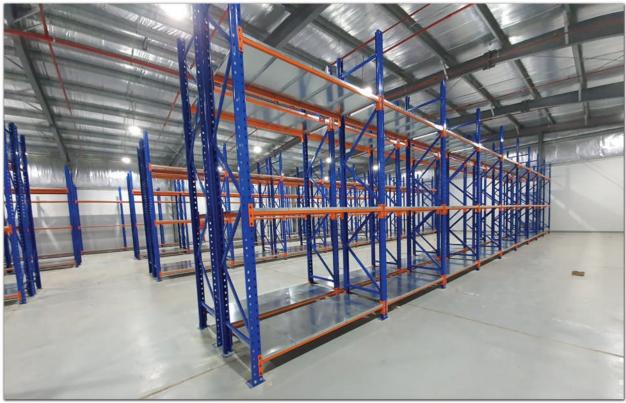

### **Selective Racking System**

Selective Pallet rack is a material handling storage help system designed to store materials on pallets.

It is conventional industrial shelving, and pallet racking or APR (Adjustable Pallet Racking). The most universal system for direct access to every single pallet.

This is a manual storage system that are operated by handling equipment controlled by operators

# **Selective Racking System**

## **Selective Racking System**