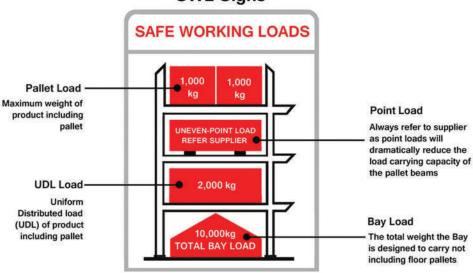

مصنع إدماج الفضاء للصناعة







# VISIONÜLİİJ

المملكة العربية السعودية KINGDOM OF SAUDI ARABIA



#### **Our Clients**































#### **WAREHOUSE SAFETY**

#### **SWL Signs**



#### **ENTERING THE RACK**

- To safely deposit or retrieve a pallet the forklift MUST approach the racking squarely and not at an angle
- DO NOT attempt to deposit or retrieve a pallet when the forklift is not aligned correctly
- DO NOT nudge a pallet to position it correctly in the rack



#### LOAD PLACEMENT

Incorrect placement of loads can be dengerous

Loads should be evenly distributed across the beam length

Pallets should be positioned correctly

Pallet weight should not exceed design load

Loads should be positioned evenly across the pallet





## **Super Market Equipments**











## **Refrigeration Equipment**

#### **Multidecks CoolJet S**

Refrigeration equipment is a key element of any commercial facility.

Different retail formats: convenience stores or supermarkets,