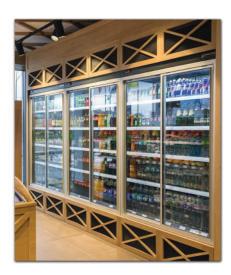

#### **CoolJet S with sliding doors**

#### **Key features**

- Doors increase energy efficiency
- Energy-efficient fans are optional

#### **CoolJet S with hinged doors**

#### **Key features**

- · Glass doors reduce multideck's energy consumption
- · Options: energy-efficient fans, hinged low-temperature doors for -2 / - 4 °C (temperature inside cabinet)