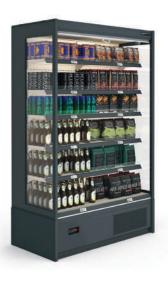

#### **Multidecks CoolJet S**

Refrigeration equipment is a key element of any commercial facility.

Different retail formats: convenience stores or supermarkets, or bakers rely on refrigeration as it ensures all products are properly displayed keeping their nutritional values.

Our Refrigeration equipment is represented by wide range multidecks models, counters and beverage coolers.

A variety of sizes, temperature conditions and refrigerating systems are available to meet all individual requirements.

#### **CoolJet S with sliding doors**

#### **Key features**

- Doors increase energy efficiency
- Energy-efficient fans are optional