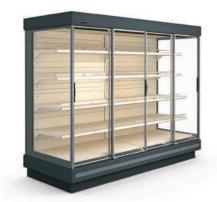

#### **CoolJet GL**

## CoolJet GL with sliding doors

### Key features

- Can be installed in a line or as a stand-alone unit
- Large product-facing area
- LED light
- No TEH defrosting