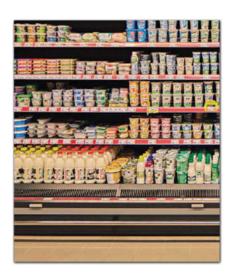

#### **CoolJet GL**

## CoolJet GL with sliding doors

### Key features

- Can be installed in a line or as a stand-alone unit
- Large product-facing area
- LED light
- No TEH defrosting

#### Key features

- Energy-saving sliding doors
- LED light
- Eco-friendly refrigerant R290 (Propane)