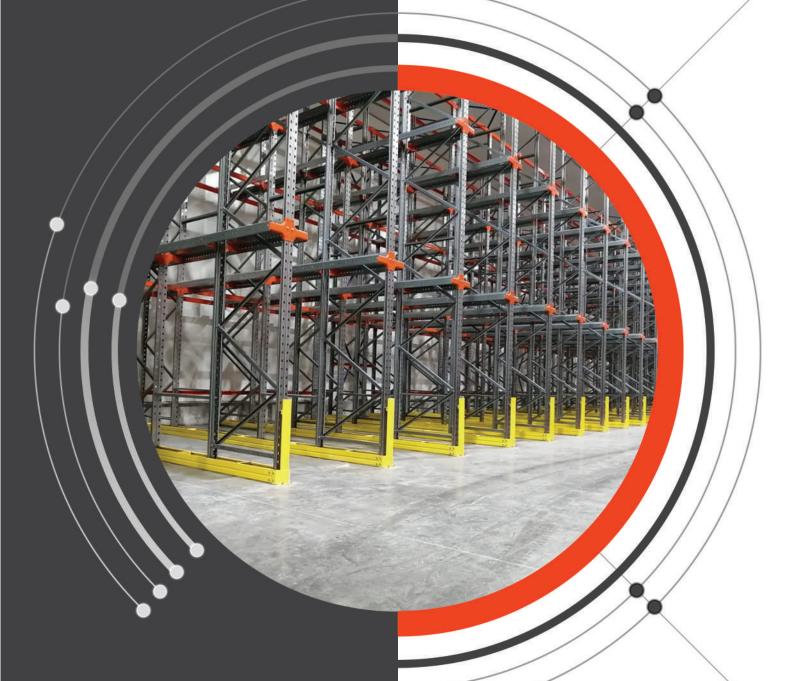

#### **WAREHOUSE SAFETY**

#### **SWL Signs**

#### **ENTERING THE RACK**

- To safely deposit or retrieve a pallet the forklift MUST approach the racking squarely and not at an angle
- DO NOT attempt to deposit or retrieve a pallet when the forklift is not aligned correctly
- DO NOT nudge a pallet to position it correctly in the rack

#### LOAD PLACEMENT

Incorrect placement of loads can be dengerous

Loads should be evenly distributed across the beam length

Pallets should be positioned correctly

Pallet weight should not exceed design load

Loads should be positioned evenly across the pallet