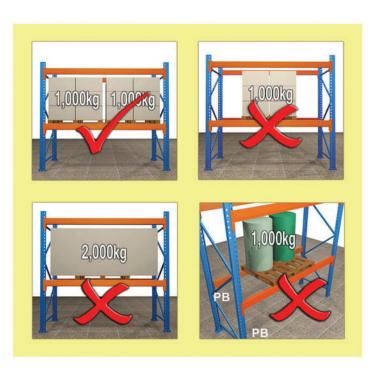

#### LOAD PLACEMENT

Incorrect placement of loads can be dengerous

Loads should be evenly distributed across the beam length

Pallets should be positioned correctly

Pallet weight should not exceed design load

Loads should be positioned evenly across the pallet