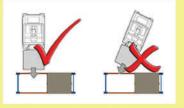

#### **ENTERING THE RACK**

- To safely deposit or retrieve a pallet the forklift MUST approach the racking squarely and not at an angle
- DO NOT attempt to deposit or retrieve a pallet when the forklift is not aligned correctly
- DO NOT nudge a pallet to position it correctly in the rack