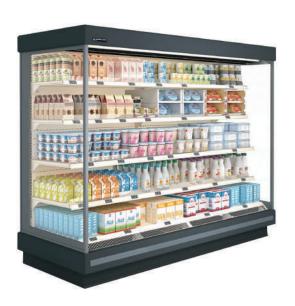

#### **CoolJet S with sliding doors**

#### **Key features**

- Doors increase energy efficiency
- Energy-efficient fans are optional