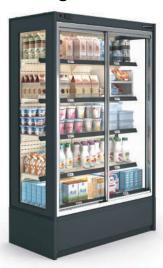

#### **CoolJet S with sliding doors**

#### **Key features**

- Doors increase energy efficiency
- Energy-efficient fans are optional