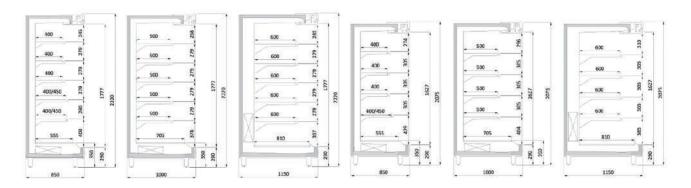

#### **Multidecks CoolJet S**

Refrigeration equipment is a key element of any commercial facility.

Different retail formats: convenience stores or supermarkets, or bakers rely on refrigeration as it ensures all products are properly displayed keeping their nutritional values.

Our Refrigeration equipment is represented by wide range multidecks models, counters and beverage coolers.

A variety of sizes, temperature conditions and refrigerating systems are available to meet all individual requirements.