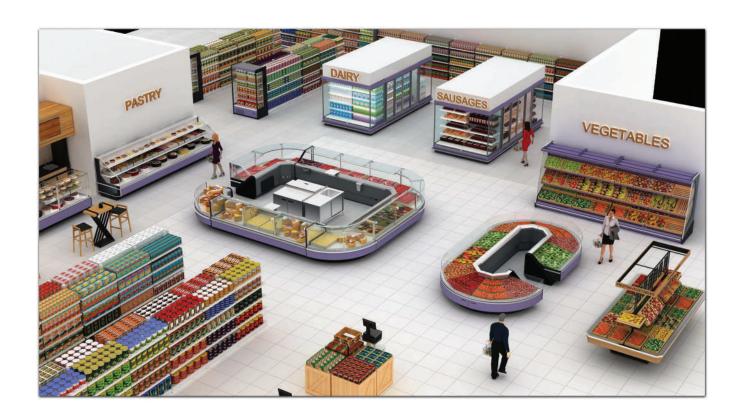

## **Super Market Equipments**

## **Refrigeration Equipment**

#### **Multidecks CoolJet S**

Refrigeration equipment is a key element of any commercial facility.

Different retail formats: convenience stores or supermarkets, or bakers rely on refrigeration as it ensures all products are properly displayed keeping their nutritional values.

Our Refrigeration equipment is represented by wide range multidecks models, counters and beverage coolers.

A variety of sizes, temperature conditions and refrigerating systems are available to meet all individual requirements.