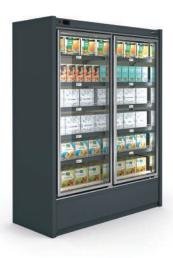

#### **CoolJet S with hinged doors**

#### **Key features**

- · Glass doors reduce multideck's energy consumption
- · Options: energy-efficient fans, hinged low-temperature doors for -2 / - 4 °C (temperature inside cabinet)