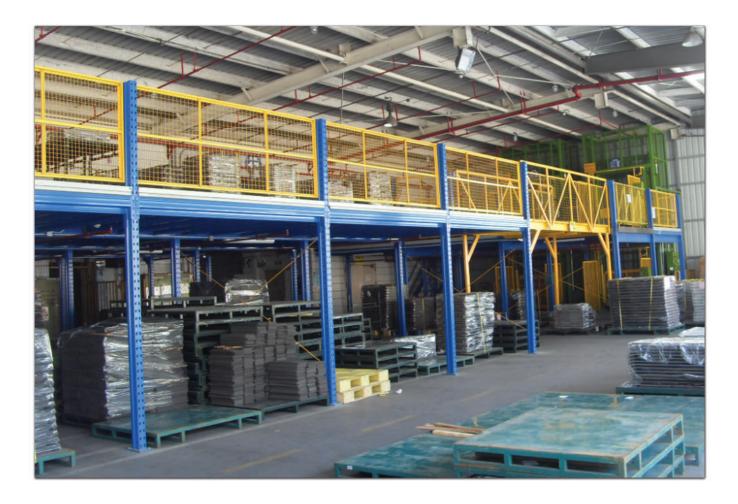

## Mezzanine Racking system

Mezzanine is a multi-store rack system that provides efficient use of the storage capacity.

Storage space can be saved much better by means of the rack's height.

The system allows convenient access to any section.

Products on all levels are stored on pallets or on shelves directly.

## Mezzanine Racking system