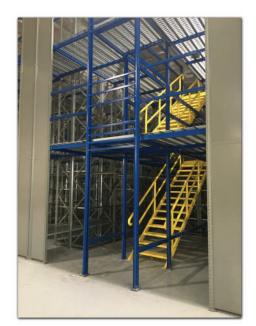

## Mezzanine Racking system

Mezzanine is a multi-store rack system that provides efficient use of the storage capacity.

Storage space can be saved much better by means of the rack's height.

The system allows convenient access to any section.

Products on all levels are stored on pallets or on shelves directly.

## Mezzanine Racking system