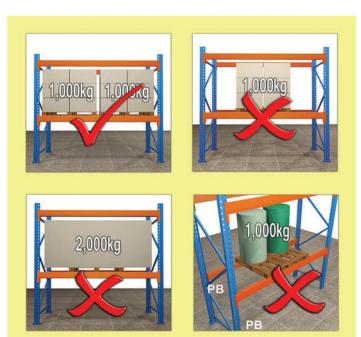

### LOAD PLACEMENT

Incorrect placement of loads can be dengerous

Loads should be evenly distributed across the beam length

Pallets should be positioned correctly

Pallet weight should not exceed design load

Loads should be positioned evenly across the pallet