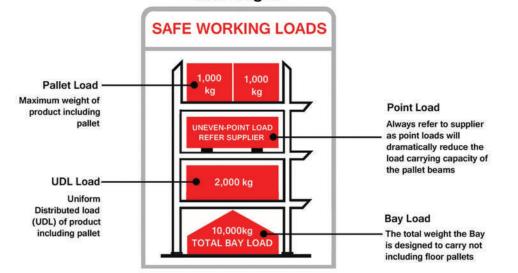

# WAREHOUSE SAFETY

SWL Signs

### LOAD PLACEMENT

Incorrect placement of loads can be dengerous

Loads should be evenly distributed across the beam length

Pallets should be positioned correctly

Pallet weight should not exceed design load

Loads should be positioned evenly across the pallet