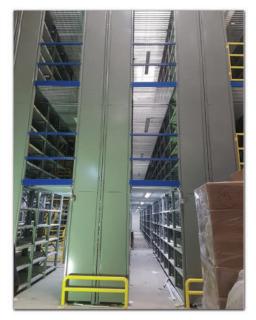

## Mezzanine Racking system

Mezzanine is a multi-store rack system that provides efficient use of the storage capacity.

Storage space can be saved much better by means of the rack's height.

The system allows convenient access to any section.

Products on all levels are stored on pallets or on shelves directly.

## Mezzanine Racking system