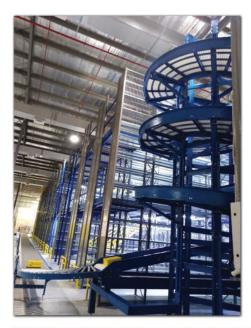

## Mezzanine Racking system

Mezzanine is a multi-store rack system that provides efficient use of the storage capacity.

Storage space can be saved much better by means of the rack's height.

The system allows convenient access to any section.

Products on all levels are stored on pallets or on shelves directly.

## Mezzanine Racking system