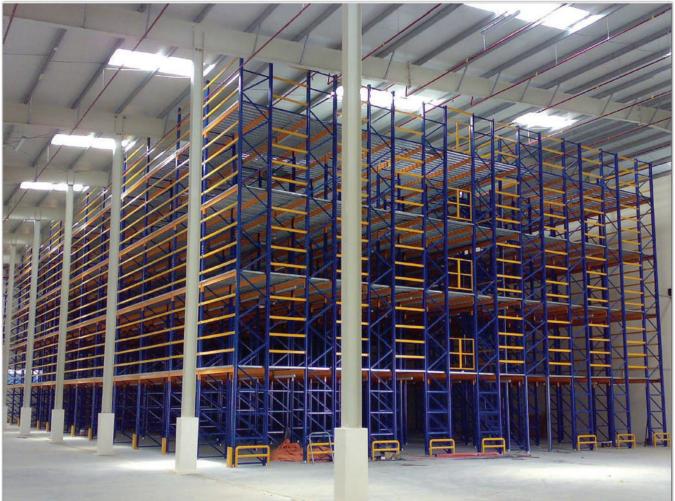

## Mezzanine Racking system

Mezzanine is a multi-store rack system that provides efficient use of the storage capacity.

Storage space can be saved much better by means of the rack's height.

The system allows convenient access to any section.

Products on all levels are stored on pallets or on shelves directly.

## Mezzanine Racking system