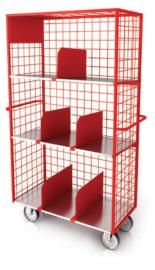

### **Customized solutions**

This is a customized solutions such as functional containers with shelves for distribution logistics. The cell size can be adapted in accordance with the client's needs for the safe transportation of any product. Depending on the design, containers can support a load of up to 1000 kg.