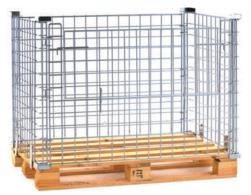

### Pallet containers

Designed for the storage of products on pallets in the retail outlets and warehouses. Containers with pallets can be stacked on the top of each other, wherein the second level is able to support the load of 800 kg. They are convenient for trans-

portation and allow saving storage space without special racks.