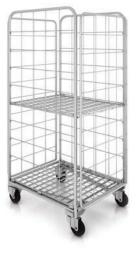

### **Multifunctional Roll-containers**

Performs the functions of storing and moving products in retail outlets and logistics centres. It is light and portable, suitable for various kinds of products.

Folded roll container occupies minimum space. The design allows to insert thecontainers one into another.