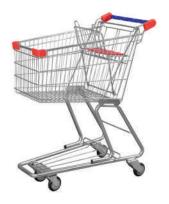

cts.

Folded roll container occupies minimum space. The design allows to insert thecontainers one into another.

### Pallet containers

Designed for the storage of products on pallets in the retail outlets and warehouses. Containers with pallets can be stacked on the top of each other, wherein the second level is able to support the load of 800 kg. They are convenient for trans-

portation and allow saving storage space without special racks.

### **Customized solutions**

This is a customized solutions such as functional containers with shelves for distribution logistics. The cell size can be adapted in accordance with the client's needs for the safe transportation of any product. Depending on the design, containers can support a load of up to 1000 kg.







### **Super Market Trolly**







# RACKS MATRIX

storage advanced solution

Al-Mishal Dist. Riyadh 14327 - 6518 Kingdom of Saudi Arabia Mobile : +966 557 667 476 E - mail : info@edmagsa.com

www.edmagsa.com