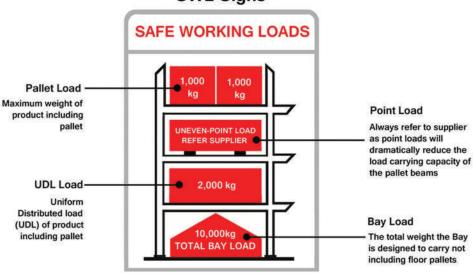

مصنع إدماج الفضاء للصناعة







# VISIONÜLİİJ

المملكة العربية السعودية KINGDOM OF SAUDI ARABIA



#### **Our Clients**































### **WAREHOUSE SAFETY**

#### **SWL Signs**



#### **ENTERING THE RACK**

- To safely deposit or retrieve a pallet the forklift MUST approach the racking squarely and not at an angle
- DO NOT attempt to deposit or retrieve a pallet when the forklift is not aligned correctly
- DO NOT nudge a pallet to position it correctly in the rack



#### LOAD PLACEMENT

Incorrect placement of loads can be dengerous

Loads should be evenly distributed across the beam length

Pallets should be positioned correctly

Pallet weight should not exceed design load

Loads should be positioned evenly across the pallet





### Flow rack Systm



Flow rack is also called pallet flow racking, whose rollers are fixed up in the beam of the shelf at a fixed gradient and then palce the pallet in the higher side, so it will be fallen depending on its own gravita