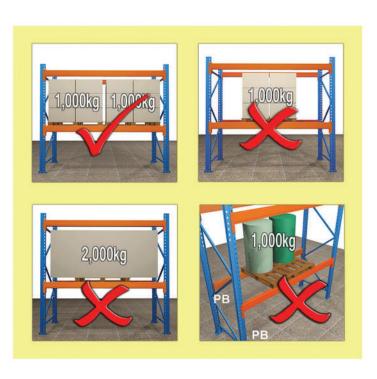

#### **SWL Signs**

#### LOAD PLACEMENT

Incorrect placement of loads can be dengerous

Loads should be evenly distributed across the beam length

Pallets should be positioned correctly

Pallet weight should not exceed design load

Loads should be positioned evenly across the pallet