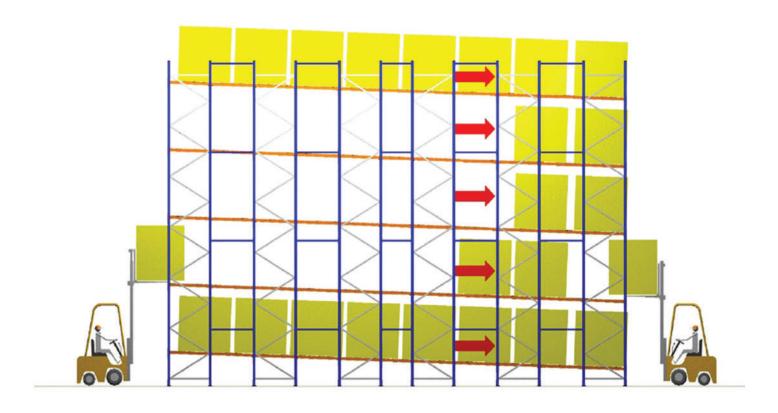

### Flow rack Systm

Flow rack is also called pallet flow racking, whose rollers are fixed up in the beam of the shelf at a fixed gradient and then palce the pallet in the higher side, so it will be fallen depending on its own gravitation. In order to control the pallet in a steady speed and avoid the collision, a set of damping system will be set up on the roller line at every certain distance since the faster speed pallet slide, the more the resistance that damped system caused.

End portion separator system set up at the low end, to separate the two lowest pallets, so that the lowest end of the pallet can be successfully picked up.