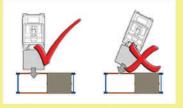

#### **ENTERING THE RACK**

- To safely deposit or retrieve a pallet the forklift MUST approach the racking squarely and not at an angle
- DO NOT attempt to deposit or retrieve a pallet when the forklift is not aligned correctly
- DO NOT nudge a pallet to position it correctly in the rack

#### LOAD PLACEMENT

Incorrect placement of loads can be dengerous

Loads should be evenly distributed across the beam length

Pallets should be positioned correctly

Pallet weight should not exceed design load

Loads should be positioned evenly across the pallet