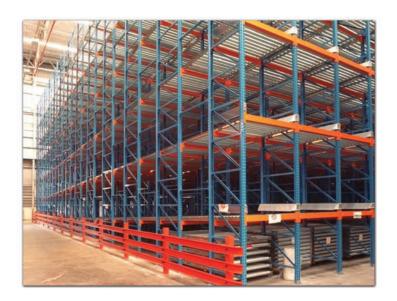

### Flow rack Systm

Flow rack is also called pallet flow racking, whose rollers are fixed up in the beam of the shelf at a fixed gradient and then palce the pallet in the higher side, so it will be fallen depending on its own gravitation. In order to control the pallet in a steady speed and avoid the collision, a set of damping system will be set up on the roller line at every certain distance since the faster speed pallet slide, the more the resistance that damped system caused.

End portion separator system set up at the low end, to separate the two lowest pallets, so that the lowest end of the pallet can be successfully picked up.