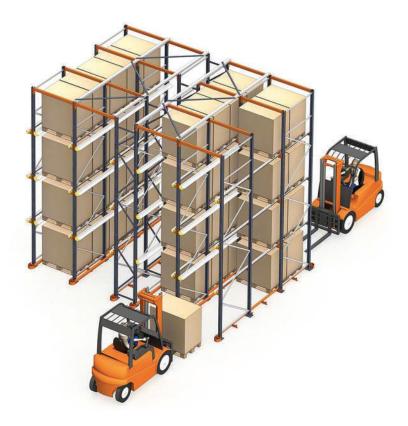

#### **Drive- Thru Racking System**

### Drive - Thru

This solution requires two accesses, one on each side of the racking, the first load in is the first one out.

Because it allows access from both sides the front and rear, drive through racking system is a suitable system for high turnover products.