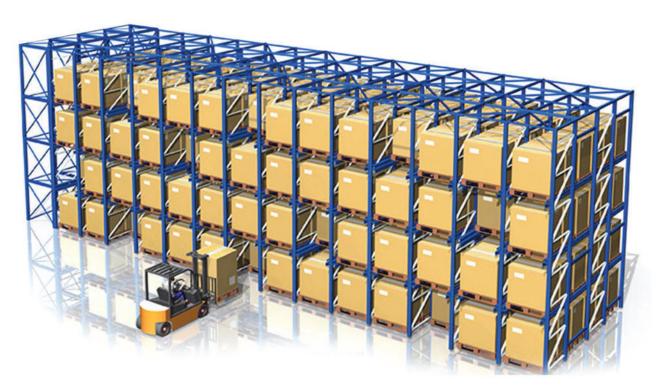

## **Drive-In Racking System**

The Drive in Racking System is a high-density storage solution that maximizes available space

and height in the warehouse by reducing the forklift operating aisles.

It is made up of an easy-to-assemble and -reset modular structure, which makes it easy to maintain.

#### Drive - In