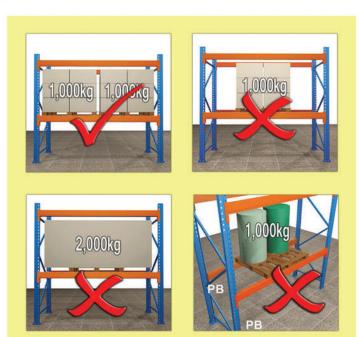

#### LOAD PLACEMENT

Incorrect placement of loads can be dengerous

Loads should be evenly distributed across the beam length

Pallets should be positioned correctly

Pallet weight should not exceed design load

Loads should be positioned evenly across the pallet