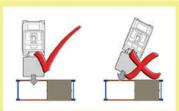

#### ENTERING THE RACK

- To safely deposit or retrieve a pallet the forklift MUST approach the racking squarely and not at an angle
- DO NOT attempt to deposit or retrieve a pallet when the forklift is not aligned correctly
- DO NOT nudge a pallet to position it correctly in the rack