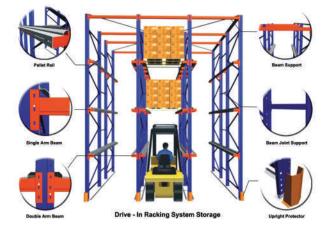

## **Drive-In Racking System**

The Drive in Racking System is a high-density storage solution that maximizes available space

and height in the warehouse by reducing the forklift operating aisles.

It is made up of an easy-to-assemble and -reset modular structure, which makes it easy to maintain.

#### Drive - In