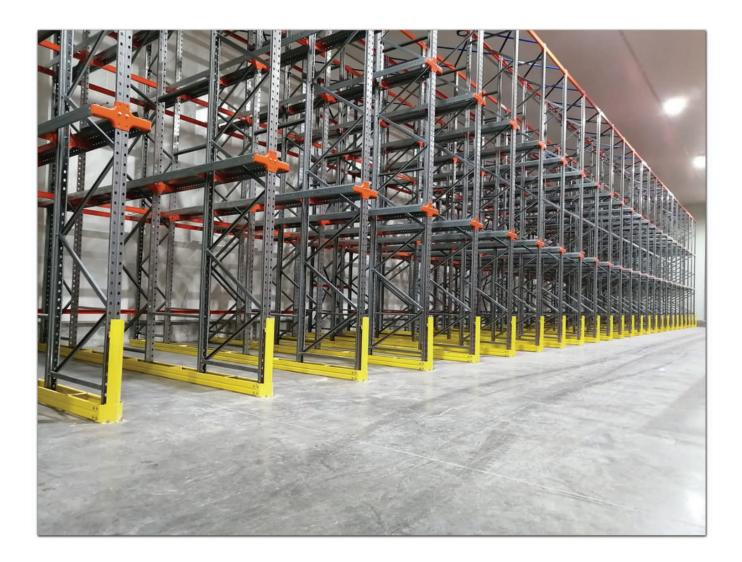

## **Drive-In Racking System**

The Drive in Racking System is a high-density storage solution that maximizes available space

and height in the warehouse by reducing the forklift operating aisles.

It is made up of an easy-to-assemble and -reset modular structure, which makes it easy to maintain.

#### Drive - In