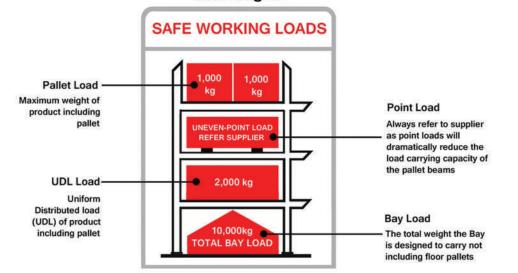

## WAREHOUSE SAFETY

SWL Signs

#### LOAD PLACEMENT

Incorrect placement of loads can be dengerous

Loads should be evenly distributed across the beam length

Pallets should be positioned correctly

Pallet weight should not exceed design load

Loads should be positioned evenly across the pallet