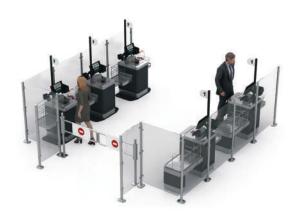

#### **Self-Checkout**

#### **Key Features**

- Ergonomics and reliability
- Capacitive touchscreen
- Cash management system (option)
- Test scales up to 200 kg (option)
- Frame color selection
- Easy installation and maintenance