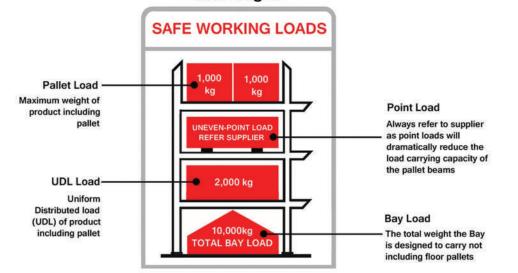

## WAREHOUSE SAFETY

SWL Signs

### LOAD PLACEMENT

Incorrect placement of loads can be dengerous

Loads should be evenly distributed across the beam length

Pallets should be positioned correctly

Pallet weight should not exceed design load

Loads should be positioned evenly across the pallet