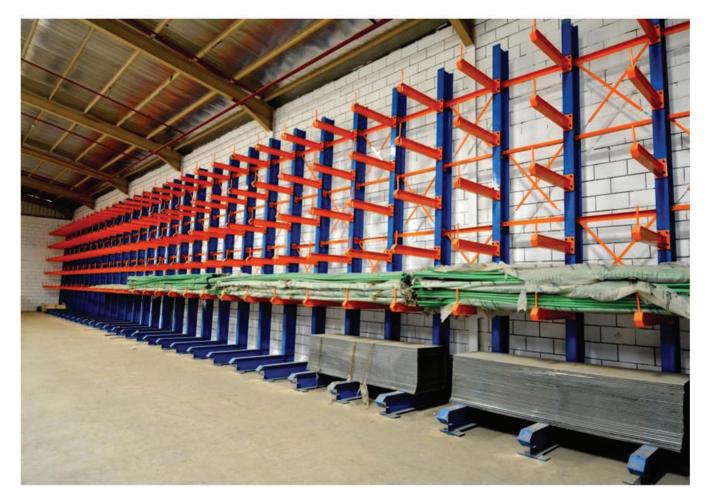

### **Cantilever System**

The Cantilever Racking is ideal solution for storing long and bulk volume loads in: such as tubes, beams, etc.

This type of specific solution is made up of a base, columns, and strong and versatile cantilever arms.