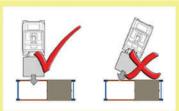

### ENTERING THE RACK

- To safely deposit or retrieve a pallet the forklift MUST approach the racking squarely and not at an angle
- DO NOT attempt to deposit or retrieve a pallet when the forklift is not aligned correctly
- DO NOT nudge a pallet to position it correctly in the rack