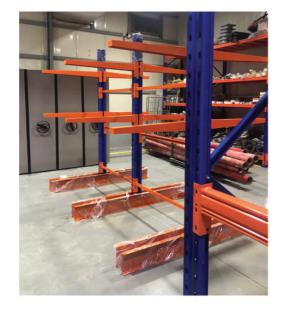

### **Cantilever System**

The Cantilever Racking is ideal solution for storing long and bulk volume loads in: such as tubes, beams, etc.

This type of specific solution is made up of a base, columns, and strong and versatile cantilever arms.