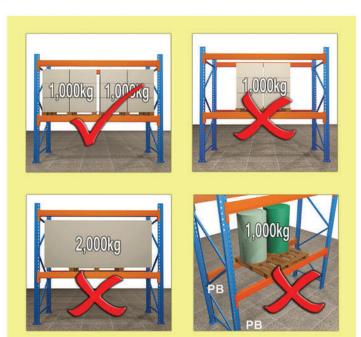

## WAREHOUSE SAFETY

SWL Signs

### LOAD PLACEMENT

Incorrect placement of loads can be dengerous

Loads should be evenly distributed across the beam length

Pallets should be positioned correctly

Pallet weight should not exceed design load

Loads should be positioned evenly across the pallet