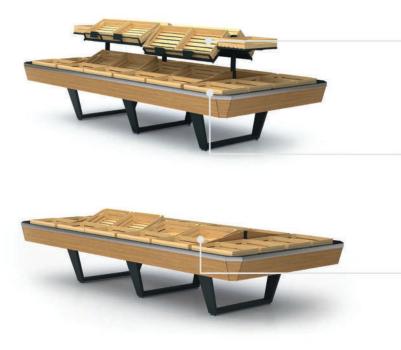

# **Island Shelving**

Barrier-dividers of the bottom shelf.
Stainless steel surfaces: hygiene, durability and corrosion resistance