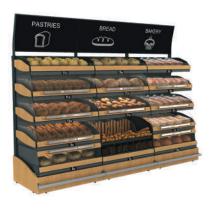

## **Solutions for Bakery**

Bakery department is one of the most attractive areas in any store format.

Properly merchandised, it makes a fabulous first impression on any customer and stimulates purchases. We suggest special shelving for bakery that stands out with appealing design, ergonomics and function ality Solutions for Bakery

### **Key Features**

- Modern design
- Pefrect solution for different size of products
- Water-based lacquer coating of wood

#### surfaces

- Customizable solutions
- Perfect product observation
- Durability

Movable section dividers

Excellent product layout

Warm white LED backlight

Baguette solutions

safety barrier

Acrylic barriers

Shelves with lift doors

Solution for packages

Sliding drawer doors