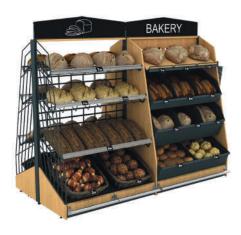

## **Solutions for Bakery**

Bakery department is one of the most attractive areas in any store format.

Properly merchandised, it makes a fabulous first impression on any customer and stimulates purchases. We suggest special shelving for bakery that stands out with appealing design, ergonomics and function ality Solutions for Bakery

### **Key Features**

- Modern design
- Pefrect solution for different size of products
- Water-based lacquer coating of wood

#### surfaces

- Customizable solutions
- Perfect product observation
- Durability

Movable section dividers

Excellent product layout

Warm white LED backlight

Baguette solutions

safety barrier

Acrylic barriers

Shelves with lift doors

Solution for packages

Sliding drawer doors