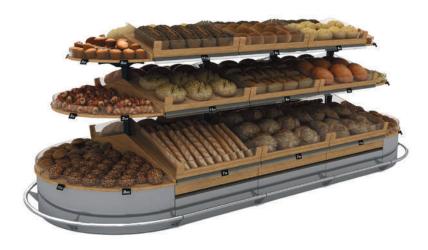

## **Solutions for Bakery**

Bakery department is one of the most attractive areas in any store format.

Properly merchandised, it makes a fabulous first impression on any customer and stimulates purchases. We suggest special shelving for bakery that stands out with appealing design, ergonomics and function ality Solutions for Bakery

### **Key Features**

- Modern design
- Pefrect solution for different size of products
- Water-based lacquer coating of wood

#### surfaces

- Customizable solutions
- Perfect product observation
- Durability

Movable section dividers

Excellent product layout

Warm white LED backlight

Baguette solutions

safety barrier

Acrylic barriers

# **Island Shelving**

Barrier-dividers of the bottom shelf.
Stainless steel surfaces: hygiene, durability and corrosion resistance