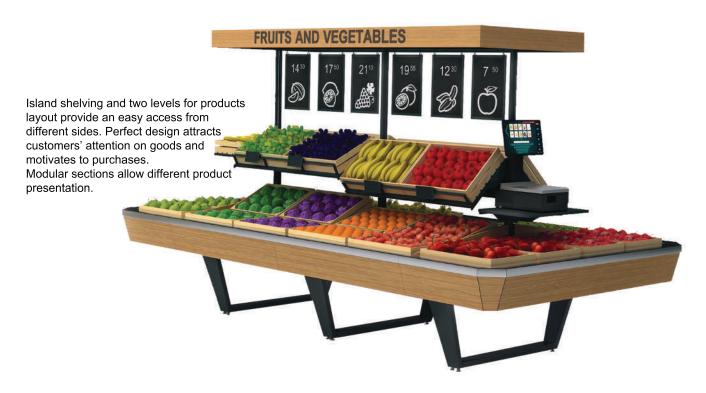

# **Island Shelving**

Barrier-dividers of the bottom shelf.
Stainless steel surfaces: hygiene, durability and corrosion resistance