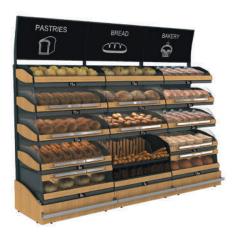

## **Solutions for Bakery**

Bakery department is one of the most attractive areas in any store format.

Properly merchandised, it makes a fabulous first impression on any customer and stimulates purchases. We suggest special shelving for bakery that stands out with appealing design, ergonomics and function ality Solutions for Bakery

### **Key Features**

- Modern design
- Pefrect solution for different size of products
- Water-based lacquer coating of wood

#### surfaces

- Customizable solutions
- Perfect product observation
- Durability

Movable section dividers

Excellent product layout

Warm white LED backlight

Baguette solutions

safety barrier

Acrylic barriers

Shelves with lift doors

Solution for packages

Sliding drawer doors