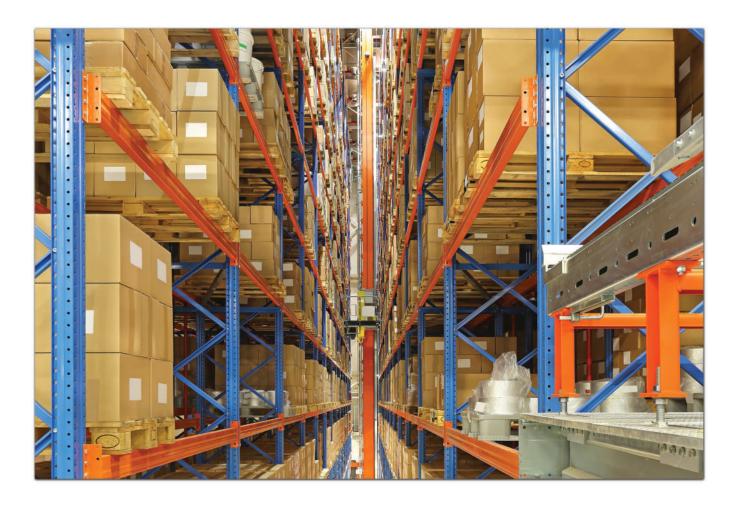

#### **Automated storage- retrieval system (AS/RS)**

Automated storage and retrieval systems, sometimes known as ASRS or AS/RS, are made of a variation of computer-controlled systems that automatically place and retrieve loads from set storage locations in the store with precision and speed.