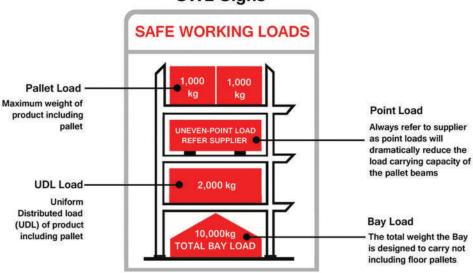

مصنع إدماج الفضاء للصناعة







# VISIONÜLİİJ

المملكة العربية السعودية KINGDOM OF SAUDI ARABIA



#### **Our Clients**































### **WAREHOUSE SAFETY**

#### **SWL Signs**



#### **ENTERING THE RACK**

- To safely deposit or retrieve a pallet the forklift MUST approach the racking squarely and not at an angle
- DO NOT attempt to deposit or retrieve a pallet when the forklift is not aligned correctly
- DO NOT nudge a pallet to position it correctly in the rack



#### LOAD PLACEMENT

Incorrect placement of loads can be dengerous

Loads should be evenly distributed across the beam length

Pallets should be positioned correctly

Pallet weight should not exceed design load

Loads should be positioned evenly across the pallet





#### **Automated storage- retrieval system (AS/RS)**



Automated storage and retrieval systems, sometimes known as ASRS or AS/RS, are made of a variation of computer-controlled systems that automatically place and retrieve loads from s