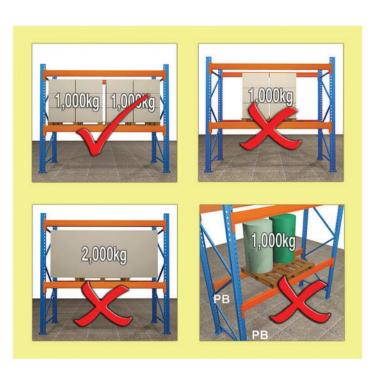

#### LOAD PLACEMENT

Incorrect placement of loads can be dengerous

Loads should be evenly distributed across the beam length

Pallets should be positioned correctly

Pallet weight should not exceed design load

Loads should be positioned evenly across the pallet