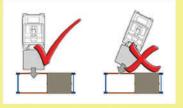

#### **ENTERING THE RACK**

- To safely deposit or retrieve a pallet the forklift MUST approach the racking squarely and not at an angle
- DO NOT attempt to deposit or retrieve a pallet when the forklift is not aligned correctly
- DO NOT nudge a pallet to position it correctly in the rack