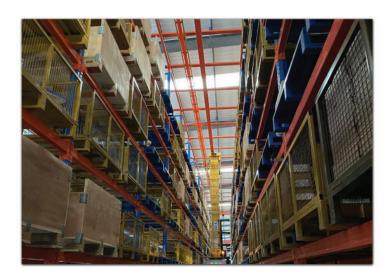

### **WAREHOUSE SAFETY**

#### **ENTERING THE RACK**

- To safely deposit or retrieve a pallet the forklift MUST approach the racking squarely and not at an angle
- DO NOT attempt to deposit or retrieve a pallet when the forklift is not aligned correctly
- DO NOT nudge a pallet to position it correctly in the rack

#### LOAD PLACEMENT

Incorrect placement of loads can be dengerous

Loads should be evenly distributed across the beam length

Pallets should be positioned correctly

Pallet weight should not exceed design load